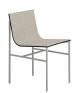

Upholstered armchair with oak shell and solid steel structure COM: 80 cm - 0.88 yds

**462P** Epoxy powder-coated or - \$2,256 \$2,358 \$2,445 \$2,583 \$2,679 \$2,817 \$2,904 chromed steel

462R

464P

464R

Armchair with oak shell and solid steel structure