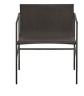

C3

C4

C5

C6

Collection of Chairs, Arm Chairs and Lounge Chairs - Oak Shell or Upholstered Seat and Back

Upholstered chair with oak shell and solid steel structure COM: 80 cm - 0.88 yds

460P

Epoxy powder-coated or chromed steel

\$1,911

\$2,013 \$2,100 \$2,238 \$2,334 \$2,472 \$2,559

Oak wood chair with solid steel structure

460R

Epoxy powder-coated or chromed steel

\$1,434