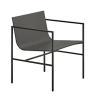

Upholstered armchair with oak shell and solid steel structure COM: 80 cm - 0.88 yds

**462P** Epoxy powder-coated or - \$2,256 \$2,358 \$2,445 \$2,583 \$2,679 \$2,817 \$2,904 chromed steel

462R

464P

464R

Armchair with oak shell and solid steel structure