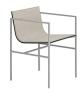

Upholstered armchair with oak shell and solid steel structure COM: 80 cm - 0.88 yds

**462P** Epoxy powder-coated or - \$2,256 \$2,358 \$2,445 \$2,583 \$2,679 \$2,817 \$2,904 chromed steel

462R

464P

464R

Armchair with oak shell and solid steel structure