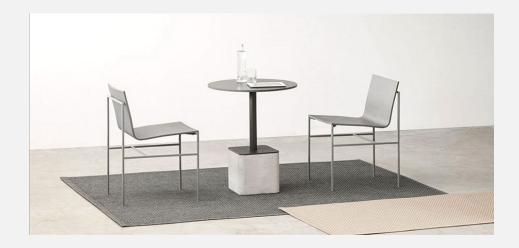

C3

C4

C5

C6

Collection of Chairs, Arm Chairs and Lounge Chairs - Oak Shell or Upholstered Seat and Back

Upholstered chair with oak shell and solid steel structure COM: 80 cm - 0.88 yds

460P

Epoxy powder-coated or chromed steel

\$1,911

\$2,013 \$2,100 \$2,238 \$2,334 \$2,472 \$2,559

Oak wood chair with solid steel structure

460R

Epoxy powder-coated or chromed steel

\$1,434