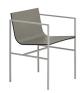

Upholstered lounge chair with oak shell and solid steel structure COM: 90 cm - 1 yds

Epoxy powder-coated or - \$2,433 \$2,550 \$2,646 \$2,802 \$2,907 \$3,063 \$3,162 chromed steel

Oak wood lounge chair with solid steel structure